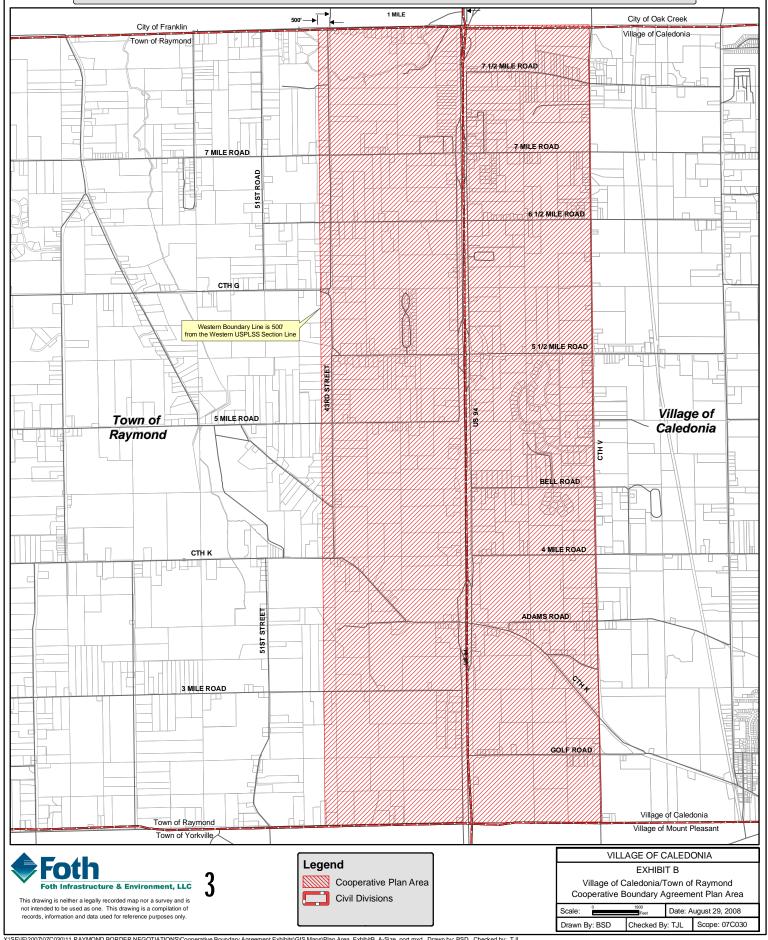

## Exhibit B: Village of Caledonia/Town of Raymond Cooperative Boundary Agreement Plan Area

## Exhibit B Planning Area Legal Description Village of Caledonia and the Town of Raymond Cooperative Boundary Agreement

The description for lands in the Agreement and Cooperative Plan for the Village of Caledonia and the Town of Raymond, more particularly described as follows:

Beginning at the Northeast Corner of Section 6, Town 4 North, Range 22 East Village of Caledonia; Thence west along the north line of said section to its Northwest corner; Thence continue west along the north line of Sections 1 and 2, Town 4 North, Range 21 East, Town of Raymond to a point 500 feet west of the Northwest corner of said Section 1; Thence south to the south line of Section 35, Town 4 North, Range 21 East, Town of Raymond; Thence east along the south line of said Section 35 and Section 36, Town 4 North, Range 21 East, Town of Raymond to Southeast corner of Section 36; Thence continue east along the south line of Section 31, Town 4 North, Range 22 East, Village of Caledonia, to its Southeast corner; Thence north along the east line of Sections 31,30,19,18,7 and 6, Town 4 North, Range 22 East, Village of Caledonia to the point of beginning